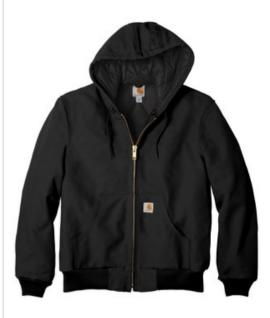

# Carhartt ® Quilted-Flannel-Lined Duck Active Jac. CTSJ14

When Old Man Winter and Mother Nature get all riled up, reach for the Duck Active Jac. It can handle what this fearsome twosome dishes out. It's warm, versatile and rugged.

- 12-ounce, firm hand, 100% ring spun cotton duck canvas
- Water-repellent and wind-resistant
- Quilted-flannel lining in body, quilted-nylon lining in
- Attached quilted-flannel-lined three-piece hood with drawcord closure
- Full-length brass front zipper
- Two interior pockets: one zippered, one hook and loop
- Two large hand pockets
- Locker loop
- Rib knit cuffs and waistband
- Carhartt-strong, triple-stitched main seams
- Carhartt label sewn on left pocket