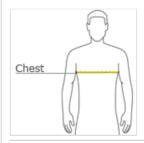

### **HOW TO MEASURE**

## **CHEST WIDTH**

Measure under the arm and around the fullest part of the chest with arms down, keeping tape horizontal.