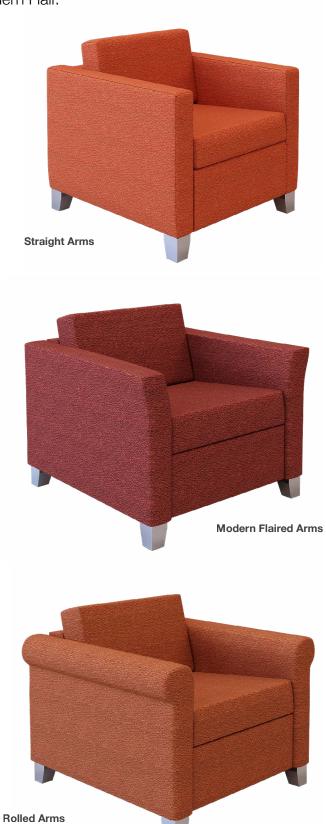

## **ARM OPTIONS**

The Danforth II has three arm options: Straight, Rolled, and Modern Flair.