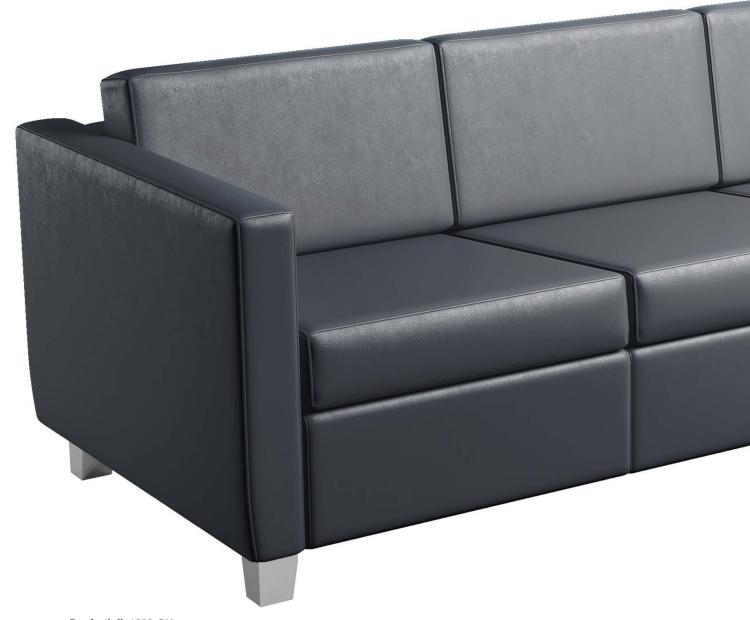

### **DESIGN**

With easily replaceable components and quickly assembled modular construction, the Danforth II is built to last. The perfect combination of comfort, style and functionality.

**Modular Construction** 

#### **EXTRA FLARE**

Polished aluminum square legs standard.

Nightingale 5