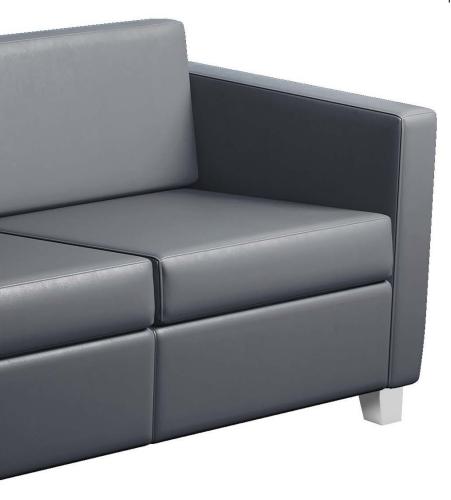

### **DESIGN**

With easily replaceable components and quickly assembled modular construction, the Danforth II is built to last. The perfect combination of comfort, style and functionality.

**Modular Construction** 

# DESIGNED FOR COMFORT

High-density, high-resiliency foam for durability and comfort.

#### **EXTRA FLARE**

Polished aluminum square legs standard.

Nightingale 5