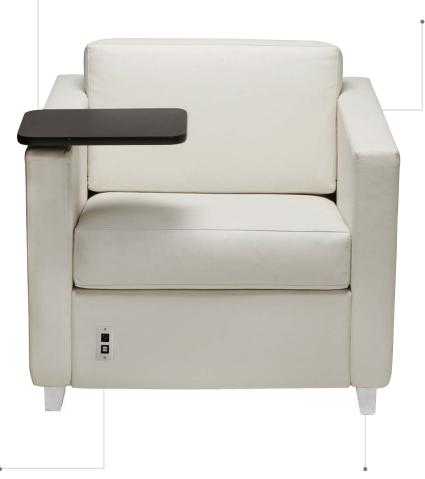

#### **KEEP ORGANIZED**

Optional built-in swivel desk component for your convenience. Available on select models only

#### **STAY CHARGED**

With optional electrical and USB port.

#### **EXTRA FLARE**

Polished aluminum square legs standard.

Nightingale 5