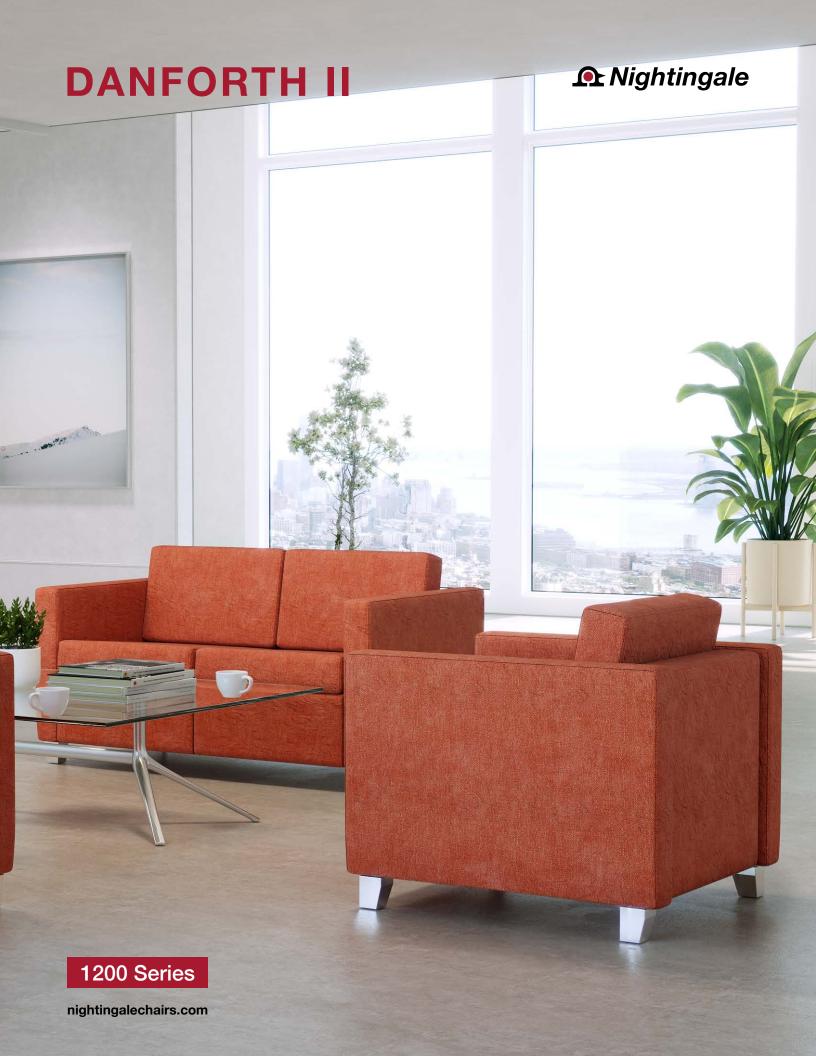

## WE ALWAYS HAVE ROOM.

The Danforth II is no ordinary lounge seat—it's ecological, essential, and tailored to fit in small or large spaces. The Danforth II's modular form is easily transported, assembled, and reconfigured. Modularity also makes it versatile and economical: one chair, so many options!

## Engage your senses.

The Danforth II Series offers a classic look that can be configured to fit any space. It's a lounge solution that will allow your work life to feel as comfortable as possible.

Nightingale 3