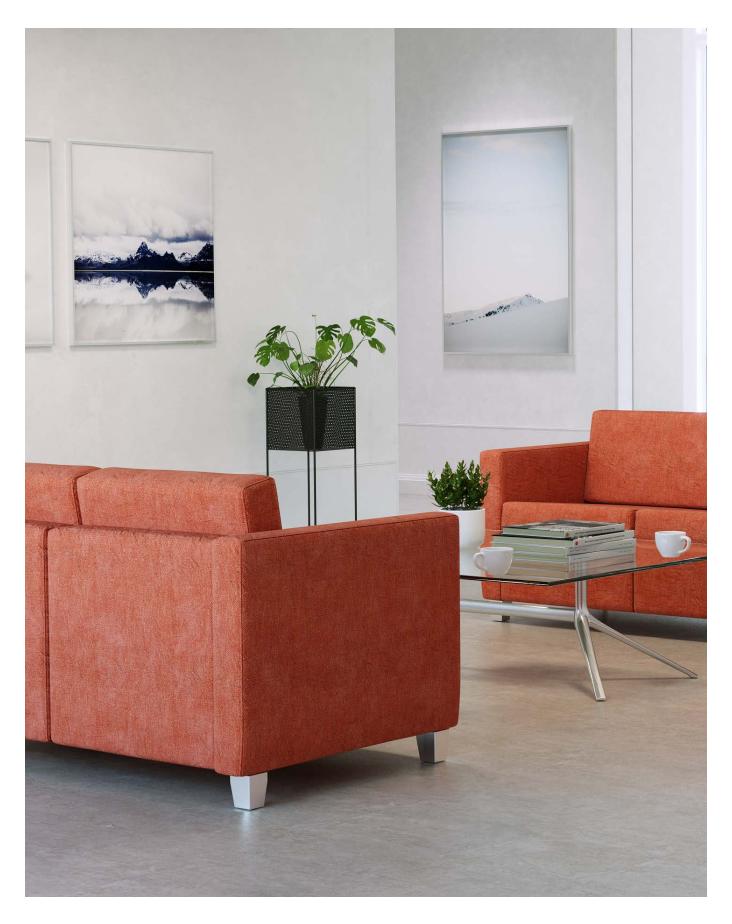

## Engage your senses.

The Danforth II Series offers a classic look that can be configured to fit any space. It's a lounge solution that will allow your work life to feel as comfortable as possible.

Nightingale 3

### **DESIGN**

With easily replaceable components and quickly assembled modular construction, the Danforth II is built to last. The perfect combination of comfort, style and functionality.

**Modular Construction** 