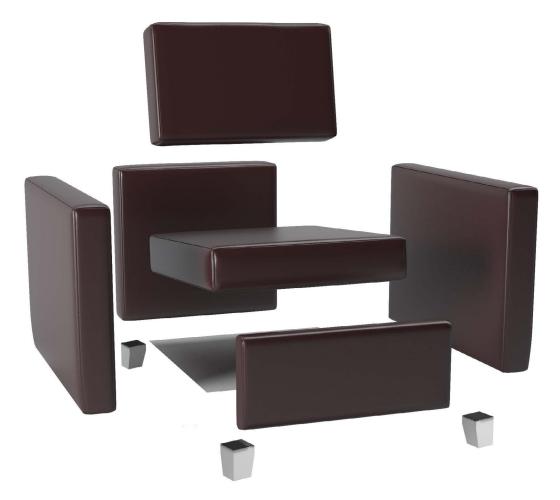

### **DESIGN**

With easily replaceable components and quickly assembled modular construction, the Danforth II is built to last. The perfect combination of comfort, style and functionality.

**Modular Construction** 

## WE ALWAYS HAVE ROOM.

The Danforth II is no ordinary lounge seat—it's ecological, essential, and tailored to fit in small or large spaces. The Danforth II's modular form is easily transported, assembled, and reconfigured. Modularity also makes it versatile and economical: one chair, so many options!