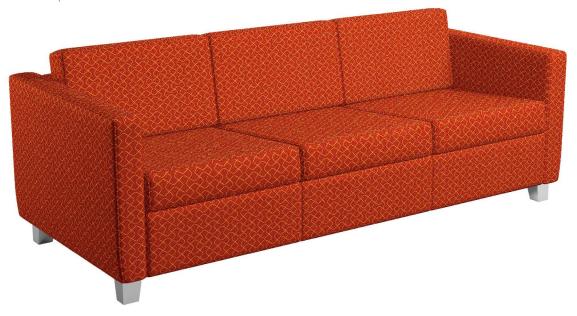

## WE ALWAYS HAVE ROOM.

The Danforth II is no ordinary lounge seat—it's ecological, essential, and tailored to fit in small or large spaces. The Danforth II's modular form is easily transported, assembled, and reconfigured. Modularity also makes it versatile and economical: one chair, so many options!

Danforth II 1222-CH (Continuum, Brick)

Danforth II 1223-CH Princess (Marine)

2 Nightingale

## Engage your senses.

The Danforth II Series offers a classic look that can be configured to fit any space. It's a lounge solution that will allow your work life to feel as comfortable as possible.

Nightingale 3

### **DESIGN**

With easily replaceable components and quickly assembled modular construction, the Danforth II is built to last. The perfect combination of comfort, style and functionality.

**Modular Construction** 