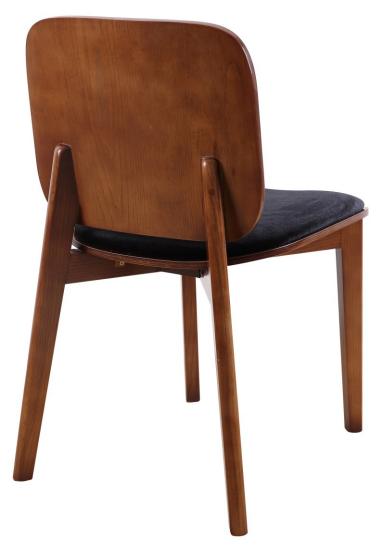

## MADERA SERIES 505

Madera Guest chair brings Art Deco architecture and design to the workplace. It combines modern styles with fine craftsmanship and rich materials. During its heyday, Art Deco represented luxury, glamour, exuberance, and faith in social and technological progress. The Madera is manufactured from solid beech wood with beech veneer seat and back and finished per your request.

## **LEGS**

Solid Beech wood finished to customers request

#### **SEAT**

Beech plywood veneer finished to customers request with upholstered foam seat upon request

### **BACK**

Beech plywood veneer finish to customers request

NOTE: Photos on this literature are shown with Beech wood veneer seat and back and solid Beech wood legs. The finish is Walnut in these photos.