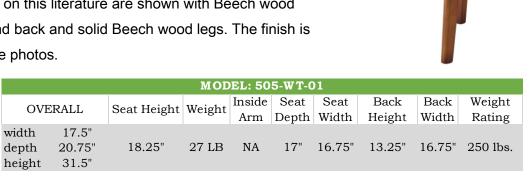

### **BACK**

Beech plywood veneer finish to customers request

NOTE: Photos on this literature are shown with Beech wood veneer seat and back and solid Beech wood legs. The finish is Walnut in these photos.