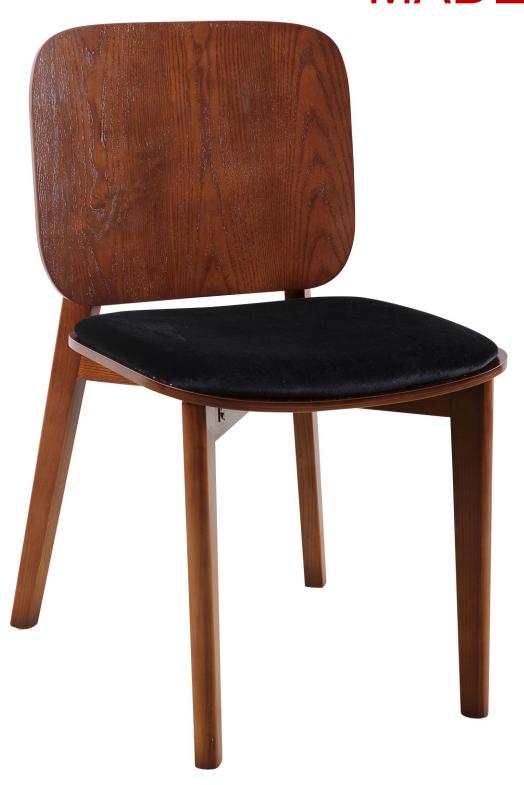

## MADERA SERIES 505

Madera Guest chair brings Art Deco architecture and design to the workplace. It combines modern styles with fine craftsmanship and rich materials. During its heyday, Art Deco represented luxury, glamour, exuberance, and faith in social and technological progress. The Madera is manufactured from solid beech wood with beech veneer seat and back and finished per your request.

## **LEGS**

Solid Beech wood finished to customers request

#### **SEAT**

Beech plywood veneer finished to customers request with upholstered foam seat upon request

### **BACK**

Beech plywood veneer finish to customers request

NOTE: Photos on this literature are shown with Beech wood veneer seat and back and solid Beech wood legs. The finish is Walnut in these photos.