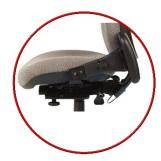

A-Front Micro Pitch adjust B-Infinite Seat Tilt Lock C-Seat Height Adjustment D-Infinite Back Angle Adjust E-Built-In Seat Dept Adjust F-Seat Tension Adjust

Heavy Duty Dual Tubular High Carbon Steel Back Upright with 2.25" Ratchet Back Height Adjustment.

Built-In Infinite Adjusting Lumbar Support with easy access handwheel adjustment

Over 96% recyclable materials are used in the Storm 417 chairs

| MODEL: 417S1-NF |                 |             |         |         |            |       |           |       |          |          |
|-----------------|-----------------|-------------|---------|---------|------------|-------|-----------|-------|----------|----------|
|                 | OVERALL         | Seat Height | Weight  | Inside  | Seat Depth | Seat  | Back      | Back  | Base     | Weight   |
|                 | OVERALL         |             |         | Arm     |            | Width | Height    | Width | Diameter | Rating   |
| width           | 26" - 32"       |             |         |         |            |       |           |       |          |          |
| depth           | 25" 27.25"      | 18"-21.75"  | 59 lbs. | 17"-23" | 19"-21.25" | 20.5" | 23" - 25" | 20.5" | 28"      | 400 lbs. |
| height          | 40.25" - 46.25" |             |         |         |            |       |           |       |          |          |