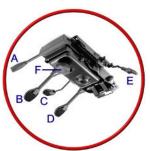

A-Front Micro Pitch adjust B-Infinite Seat Tilt Lock C-Seat Height Adjustment D-Infinite Back Angle Adjust E-Built-In Seat Dept Adjust F-Seat Tension Adjust

Heavy Duty Dual Tubular High Carbon Steel Back Upright with 2.25" Ratchet Back Height Adjustment.