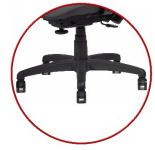

Heavy Duty Composite Base exceeding 3,500 lb. Static Load + 60mm Dual Wheel Casters + Class IV KGS Gas Lift with 3 Piece Cover

Textured High Impact Injection Molded Inner/Outer Back & Seat that can be Upholstered