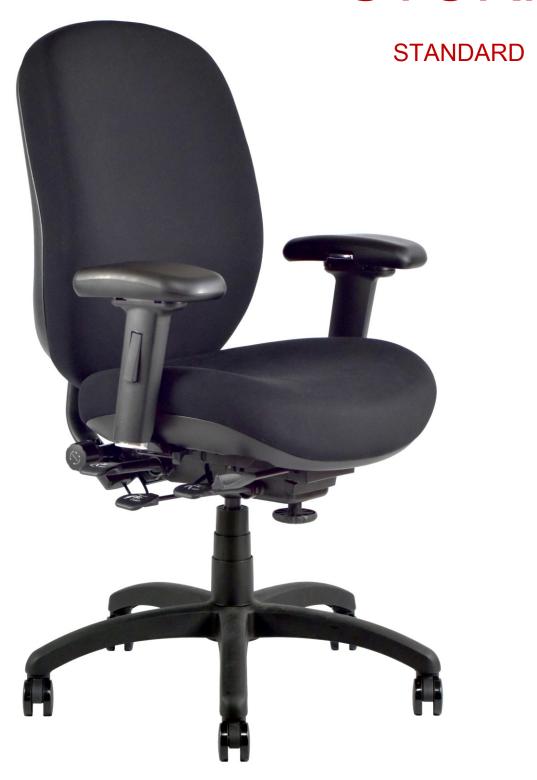

## 24/7 Ergonomic Heavy-Duty Task Chair

The Standard Storm is a heavy-duty task chair warranted to accommodate weight up to 400 pounds, 3 shifts a day 24/7. A high-performance chair, designed for computer-intensive environments, the Storm offers multifunctional mechanism that allows independent positioning and locking of the back and seat angles and full function 4 dimensional adjustable arms. The Storm is a true 24/7 task chair that stands up to different body types, tasks that take people in and out of their seats and built to last.