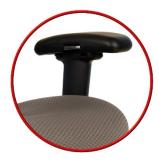

Multi-Function 3D Adjustable Arm Pad adjusts In/Out, Forward/Rearward & Up/Down with added In/Out Cam Lock for additional width

Optional Heavy-Duty Rearward "DROP" Arms made of High Carbon Steel and Adjusts Up/Down, In/Out and drop rearward when not in use