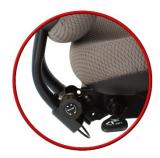

A-Front Micro Pitch adjust B-Infinite Seat Tilt Lock C-Seat Height Adjustment D-Infinite Back Angle Adjust E-Built-In Seat Dept Adjust F-Seat Tension Adjust

Heavy Duty Dual Tubular High Carbon Steel Back Upright with 2.25" Ratchet Back Height Adjustment.

Built-In Infinite Adjusting Lumbar Support with easy access handwheel adjustment

Over 96% recyclable materials are used in the Storm 417 chairs

| MODEL: 417S1-NF |                 |             |         |         |            |       |           |       |          |          |
|-----------------|-----------------|-------------|---------|---------|------------|-------|-----------|-------|----------|----------|
|                 | OVERALL         | Seat Height | Weight  | Inside  | Seat Depth | Seat  | Back      | Back  | Base     | Weight   |
|                 | OVERALL         |             |         | Arm     |            | Width | Height    | Width | Diameter | Rating   |
| width           | 26" - 32"       |             |         |         |            |       |           |       |          |          |
| depth           | 25" 27.25"      | 18"-21.75"  | 59 lbs. | 17"-23" | 19"-21.25" | 20.5" | 23" - 25" | 20.5" | 28"      | 400 lbs. |
| height          | 40.25" - 46.25" |             |         |         |            |       |           |       |          |          |