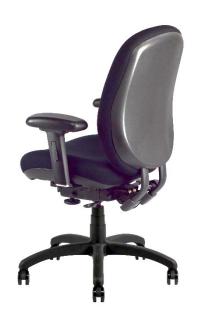

A-Front Micro Pitch adjust B-Infinite Seat Tilt Lock C-Seat Height Adjustment D-Infinite Back Angle Adjust E-Built-In Seat Dept Adjust F-Seat Tension Adjust

Heavy Duty Dual Tubular High Carbon Steel Back Upright with 2.25" Ratchet Back Height Adjustment.

Heavy Duty Composite Base exceeding 3,500 lb. Static Load + 60mm Dual Wheel Casters + Class IV KGS Gas Lift with 3 Piece Cover

Textured High Impact Injection Molded Inner/Outer Back & Seat that can be Upholstered