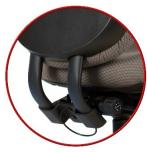

Multi-Function 3D Adjustable Arm Pad adjusts In/Out, Forward/Rearward & Up/Down with added In/Out Cam Lock for additional width

Optional Heavy-Duty Rearward "DROP" Arms made of High Carbon Steel and Adjusts Up/Down, In/Out and drop rearward when not in use